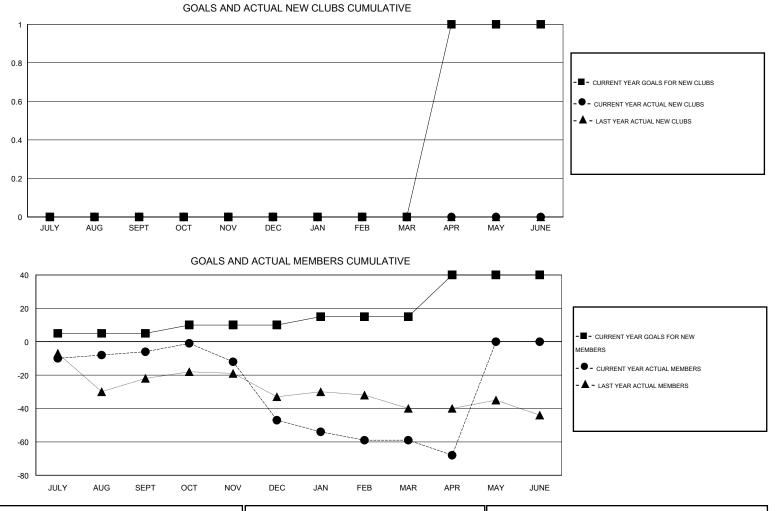

## LOCATION KENTUCKY

| Clubs         |                  |                   |                  |                  | Members               |                    |                                     |                    |                  |  |
|---------------|------------------|-------------------|------------------|------------------|-----------------------|--------------------|-------------------------------------|--------------------|------------------|--|
|               | RESU             | LTS FOR 2015-2016 | 3                |                  | RESULTS FOR 2015-2016 |                    |                                     |                    |                  |  |
| QUARTER       | NEW CLUB<br>GOAL | NEW CLUBS         | DROPPED<br>CLUBS | NET<br>GAIN/LOSS | QUARTER               | NEW MEMBER<br>GOAL | CHARTER AND<br>NEW MEMBERS<br>ADDED | DROPPED<br>MEMBERS | NET<br>GAIN/LOSS |  |
| JULY/AUG/SEPT | 0                | 0                 | 0                | 0                | JULY/AUG/SEPT         | 5                  | 32                                  | 38                 | -6               |  |
| OCT/NOV/DEC   | 0                | 0                 | 1                | -1               | OCT/NOV/DEC           | 5                  | 17                                  | 58                 | -41              |  |
| JAN/FEB/MAR   | 0                | 0                 | 0                | 0                | JAN/FEB/MAR           | 5                  | 8                                   | 20                 | -12              |  |
| APR/MAY/JUNE  | 1                | 0                 | 0                | 0                | APR/MAY/JUNE          | 25                 | 1                                   | 10                 | -9               |  |